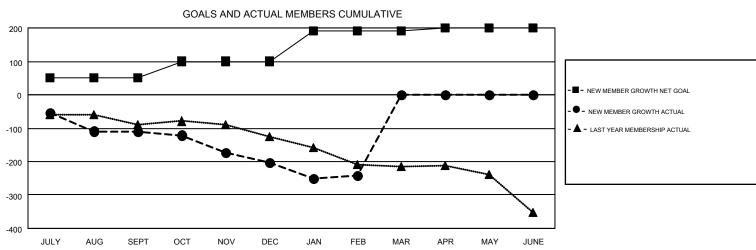

## GMT MONTHLY MEMBERSHIP PROGRESS REPORT

Results as of: 2/28/2017

Multiple District 18

GMT: HARVEY WHITLEY

LOCATION: GEORGIA

GMT CA 1

|               | Club          | s           |               | Members               |                                                                |                                                              |                                                    |  |
|---------------|---------------|-------------|---------------|-----------------------|----------------------------------------------------------------|--------------------------------------------------------------|----------------------------------------------------|--|
|               | RESULTS FOR   | R 2016-2017 |               | RESULTS FOR 2016-2017 |                                                                |                                                              |                                                    |  |
| QUARTER       | NEW CLUB GOAL | NEW CLUBS   | DROPPED CLUBS | QUARTER               | NEW MEMBER GROWTH<br>NET GOAL (not reinstated<br>or transfers) | NEW MEMBER<br>GROWTH ACTUAL (not<br>reinstated or transfers) | DROPPED<br>MEMBERS ACTUAL<br>(including transfers) |  |
| JULY/AUG/SEPT | 0             | 0           | 1             | JULY/AUG/SEPT         | 51                                                             | 126                                                          | 237                                                |  |
| OCT/NOV/DEC   | 2             | 0           | 2             | OCT/NOV/DEC           | 49                                                             | 84                                                           | 176                                                |  |
| JAN/FEB/MAR   | 2             | 0           | 0             | JAN/FEB/MAR           | 91                                                             | 87                                                           | 127                                                |  |
| APR/MAY/JUNE  | 1             | 0           | 0             | APR/MAY/JUNE          | 9                                                              | 0                                                            | 0                                                  |  |

## GOALS AND ACTUAL NEW CLUBS CUMULATIVE

| DROPPED CLUBS: 3 |          | 105 CLUBS OF 221 ADDED 1 OR MORE<br>NEW MEMBERS | GENDER DISTRIBUTION  MALE 3,439 (68.17%) |                |     |
|------------------|----------|-------------------------------------------------|------------------------------------------|----------------|-----|
| DROPPED MEMBERS  |          |                                                 | FEMALE                                   | 1,606 (31.83%) |     |
| DECEASED         | 60<br>76 | CLICK HERE FOR CUMULATIVE                       | TOTAL FAMILY UNIT MEMBERS                |                | 955 |
| OTHER            | 404      | MEMBERSHIP DATA                                 | FAMILY MEMBERS PAYING HALF DUES          |                | 491 |
| TOTAL            | 540      |                                                 | DUES                                     |                |     |