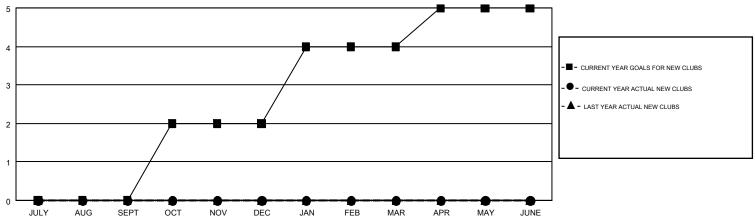

## GMT MONTHLY MEMBERSHIP PROGRESS REPORT

Results as of: 2/28/2017

Multiple District 18

GMT: HARVEY WHITLEY

LOCATION: GEORGIA

GMT CA 1

|               | Club          | s           |               | Members               |                                                                |                                                              |                                                    |  |
|---------------|---------------|-------------|---------------|-----------------------|----------------------------------------------------------------|--------------------------------------------------------------|----------------------------------------------------|--|
|               | RESULTS FOR   | R 2016-2017 |               | RESULTS FOR 2016-2017 |                                                                |                                                              |                                                    |  |
| QUARTER       | NEW CLUB GOAL | NEW CLUBS   | DROPPED CLUBS | QUARTER               | NEW MEMBER GROWTH<br>NET GOAL (not reinstated<br>or transfers) | NEW MEMBER<br>GROWTH ACTUAL (not<br>reinstated or transfers) | DROPPED<br>MEMBERS ACTUAL<br>(including transfers) |  |
| JULY/AUG/SEPT | 0             | 0           | 1             | JULY/AUG/SEPT         | 51                                                             | 126                                                          | 237                                                |  |
| OCT/NOV/DEC   | 2             | 0           | 2             | OCT/NOV/DEC           | 49                                                             | 84                                                           | 176                                                |  |
| JAN/FEB/MAR   | 2             | 0           | 0             | JAN/FEB/MAR           | 91                                                             | 87                                                           | 127                                                |  |
| APR/MAY/JUNE  | 1             | 0           | 0             | APR/MAY/JUNE          | 9                                                              | 0                                                            | 0                                                  |  |

## GOALS AND ACTUAL NEW CLUBS CUMULATIVE

| DROPPED CLUBS: 3 |          | 105 CLUBS OF 221 ADDED 1 OR MORE<br>NEW MEMBERS | GENDER DISTRIBUTION  MALE 3,439 (68.17%) |                |     |
|------------------|----------|-------------------------------------------------|------------------------------------------|----------------|-----|
| DROPPED MEMBERS  |          |                                                 | FEMALE                                   | 1,606 (31.83%) |     |
| DECEASED         | 60<br>76 | CLICK HERE FOR CUMULATIVE                       | TOTAL FAMILY UNIT MEMBERS                |                | 955 |
| OTHER            | 404      | MEMBERSHIP DATA                                 | FAMILY MEMBERS PAYING HALF DUES          |                | 491 |
| TOTAL            | 540      |                                                 | DUES                                     |                |     |